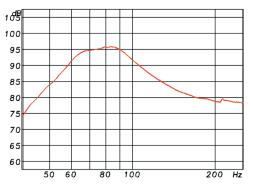

### > MEASURING CHARTS

Frequency response after filtering

#### E 110 SUB A

| Frequency Response -10 dB  | 45 Hz – 150 Hz, Via The Active System<br>Crossover                                                          |
|----------------------------|-------------------------------------------------------------------------------------------------------------|
| Subwoofer Amplifier        | 1 x 600 W / Class D @ 4 Ohms                                                                                |
| Active Protection Circuits | RMS Limiter, Subsonic Filter, 2 System<br>Filters (Depending On The Number Of<br>Connected Mid/ High Units) |
| Connections                | 1 Combination XLR 1/4" In, 1 XLR Out,<br>Speakon Parallel Out, 2 E-Connect Outs                             |
| LF Speaker                 | 1 x 10"                                                                                                     |
| Enclosure                  | 16mm MDF                                                                                                    |
| Finish                     | HK Audio Water-Based Paint                                                                                  |
| Handles                    | Wooden Handle With Recessed ABS<br>Grips                                                                    |
| Grill                      | 1.5 Mm Steel Panel                                                                                          |
| Pole Mount                 | 2 E-Connect Sleeves                                                                                         |
| Dimensions (WxHxD)         | 30 x 48 x 46cm<br>11-13/16 x 18-7/8 x 18-1/8"                                                               |
| Weight                     | 19kg / 41.9lbs.                                                                                             |