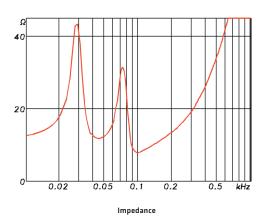

|
| Handles                    | Wooden Handle With Recessed ABS<br>Grips                                                                    |
| Grill                      | 1.5 Mm Steel Panel                                                                                          |
| Pole Mount                 | 2 E-Connect Sleeves                                                                                         |
| Dimensions (WxHxD)         | 30 x 48 x 46cm<br>11-13/16 x 18-7/8 x 18-1/8"                                                               |
| Weight                     | 19kg / 41.9lbs.                                                                                             |

### > MEASURING CHARTS



Frequency response after filtering